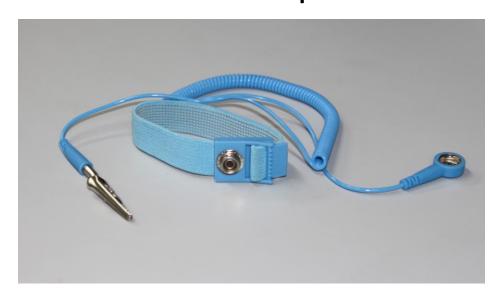

# **Wrist Strap**

#### STATIC DISCHARGE PATH

Thru Metallic Plate/Conductive Elastic To ESD Ground via Coiled Cord.

## **Construction Wrist Band**

20 To 23 cm Long nonirritant, nontoxic (inner conductive Thread) stainless steel. Contact plate with snap button for cord connection remains electrically connected to skin at all time.

#### **CORD**

2 mtrs OR 2.5 mtrs long flexible coiled cord (available in light blue & black colour) With moulded snap button/banana pin built in 1 MEG/OHMS resistance.